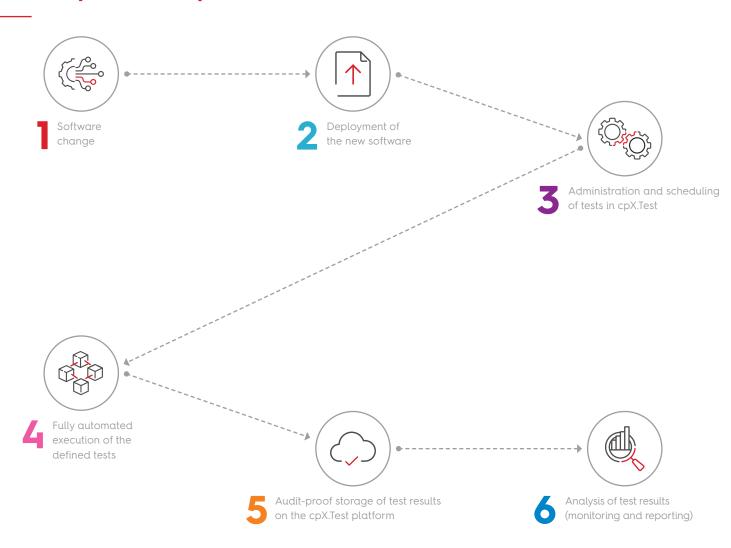

| <b>~</b> | <b>✓</b> | <b>~</b> |
| Detailed view of the test results in the cpX.Test platform        | <b>✓</b> | <b>✓</b> | <b>✓</b> |
| Creation of individual PDF reports per test                       | <b>~</b> | <b>✓</b> | <b>~</b> |
| Time-controlled execution of tests                                | ×        | <b>✓</b> | <b>✓</b> |
|                                                                   | ×        | <b>~</b> | <b>✓</b> |
| Creation of tickets in the event of a software error              | ×        | <b>✓</b> | <b>~</b> |
|                                                                   | ×        | ×        | <b>~</b> |
| Automatic start of tests after deployment                         | ×        | ×        | <b>~</b> |

## The test process in cpX.Test



#### Wins



#### Quality

- \_ Significant improvement of internal test cases
- Better process understandingCoverage of the end-to-end
- \_ Coverage of the ena-to-ena processes at the customer



#### Automation

- \_ Fully automated tests
- Dynamic period configuration
- \_ Reusable test templates
- \_ Scheduling of the automatic tests



#### Documentation

- \_ Automatic logging of the tests
- \_ Audit-proof storage of test results
- Documentation and administration of the execution at a central location
- \_ Numerous expansion possibilities



#### Tests close to customers

- \_ Test system of the customer
- Test of the customer's infrastructure
- Test of the customer's networkData constellation of the customer
- \_ Data constellation of the customer can be tested
- Process landscap