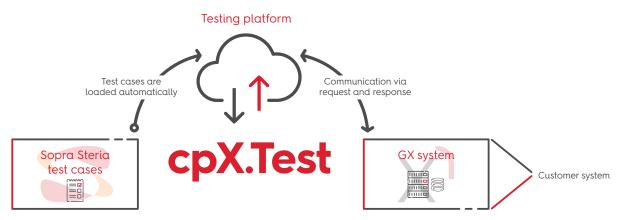

ble tests on your system with your data. Trust in the know-how of our certified testers.



## Testing tomorrow. With cpX.Test.

- \_ Efficiency Automation of time-consuming and repetitive test cases
- \_ Reusability Investments in test automation are sustainable and increase
- \_ Saving potential Costs for performed tests can be reduced to
- \_ Transparency Centralized management of all test cases and test case results increases overview and effectiveness
- \_ Proximity to process Remote-controlled tests on the target infrastructure with \_\_real" data increase the quality of the software in combination with other processes
- \_ Time to market Automated testing with cpX.Test shortens the time required for process adjustments in software and system integration

## cpX.test - Our solution



# Service model overview

| Feature                                                           | Bronze   | Silver   | Gold     |
|-------------------------------------------------------------------|----------|----------|----------|
| Simple and centralised administration of any number of test cases | <b>V</b> | <b>✓</b> | <b>~</b> |
| Included users                                                    | 1        | 5        | 10       |
| 5 tests included (incl. error analysis and adjustment)            | <b>~</b> | <b>✓</b> | <b>~</b> |
| Test cases can be executed as often as required                   | <b>✓</b> | <b>✓</b> | <b>✓</b> |
| Analysis dashboard for tests                                      | <b>~</b> | <b>✓</b> | <b>~</b> |
| Detailed view of the test results in the cpX.Test