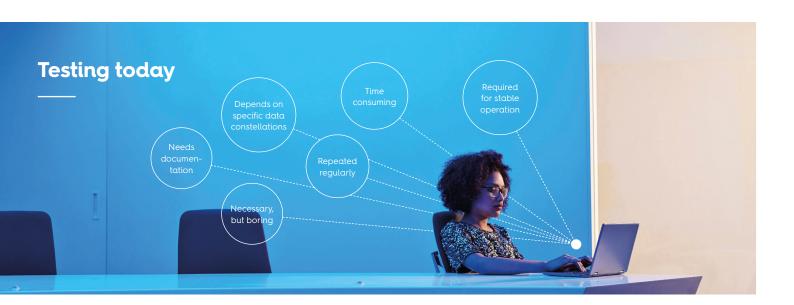

## cpX.test - The New Testing Generation

Growing requirements lead to more frequent changes to the software. At the same time, the complexity of system architectures and processes is increasing while very high demands are placed on quality. Do you lack the expertise, time and personnel to test these requirements to a sufficient extent and with the desired quality? Automate your test processes with cpX.Test, the Customer Testing Platform of GAS-X and ENER-GX. The connection to our cloud platform enables you to execute complex, fully automated and cyclically repeatable tests on your system with your data. Trust in the know-how of our certified testers.